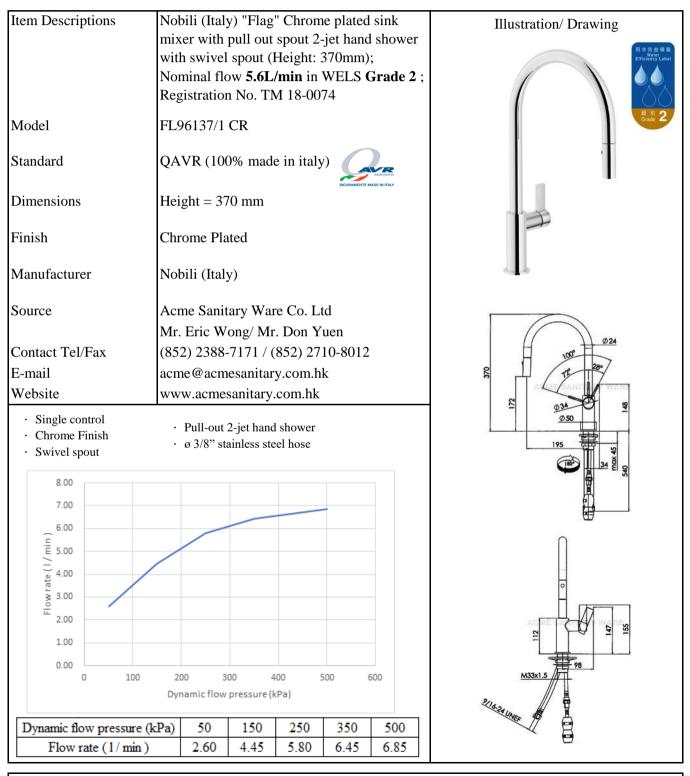

## SANITARY WARE SPECIFICATION SHEET

Note: QAVR is the standard to prove the sink mixer 100% made in italy.

\* All information of the above is for the reference only. No prior notice is made if any changes.

## 將下列水龍頭在本計劃內註冊: has registered the following water tap under this scheme:

| 牌  | 子  | / Brand                    | : | NOBILI       |
|----|----|----------------------------|---|--------------|
| 型  | 號  | / Model                    | : | FL96137/1 CR |
| 種  | 類  | / Type                     | : | Mixing       |
| 原連 | 董地 | / Country or Region Origin | ; | Italy        |

在用水效益標籤上展示的標誌 滴水點 Symbolic Presentation on the Water Efficiency Label Water droplet(s) 用水效益级别 2 : Water Efficiency Grade 耗水量 公升/分鐘 5.6 : Water Consumption litres/minute 23 April 2018 簽發日期: Date of Issue : CIENC 水 務 署